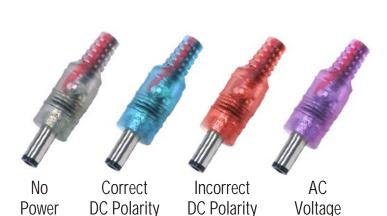

Correct DC Polarity - Blue Incorrect DC Polarity - Red AC Voltage - Purple

- Safety: Illumination glows from all directions to indicate voltage.
- ▶ Saves Money and Time: Test power before connecting equipment.
- ▶ 5 ~ 30 VAC/VDC range.
- ▶ LED shines brighter as voltage increases.

(LED shines brighter as voltage increases.)

U.S.A. and international Patents pending.

The SECO-LARM policy is one of continual development. For that reason, SECO-LARM reserves the right to change prices and specifications without notice. SECO-LARM is not responsible for misprints.